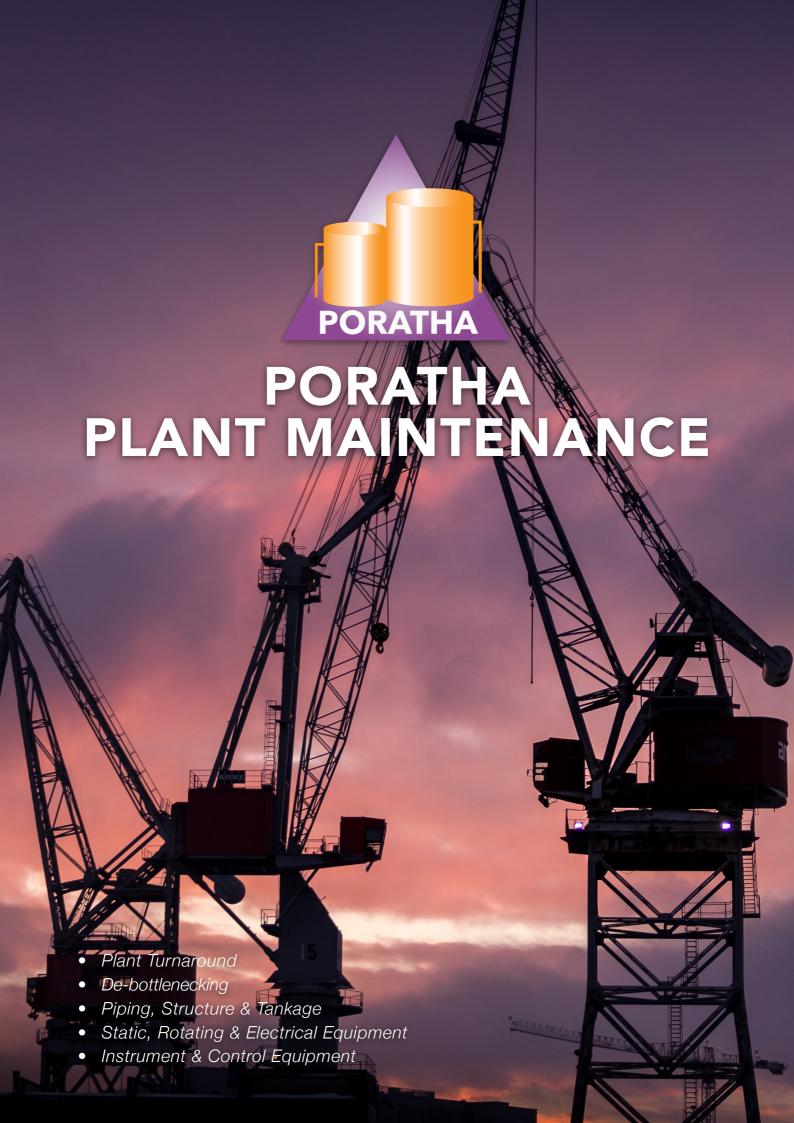

## **Maintenance Services**

- Plant Turn-around
- De-bottlenecking
- Piping & Structure
- Tankage
- Static, Rotating & Electrical Equipment
- Instrument & Control Equipment
- Painting & Insulation

Piping Modification Works

Furnace Feed Chute Cladding & Structure Strengthening Works

Cyclone Converter Installation

Piping, Equipment Shutdown & Turnaround Works

Rotating Equipment
Maintenance

Stiffener Ring Rectification Works